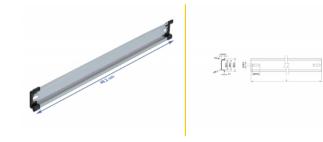

### **Technical details**

• Mounting hole: 15.0 x 6.2 mm

· Material: steel

• Dimensions (LxWxH): ca. 482.0 x 35.0 x 7.5 mm

## **Physical characteristics**

| Material: | steel  |
|-----------|--------|
| Length:   | 482 mm |
| Width:    | 35 mm  |
| Height:   | 7.5 mm |