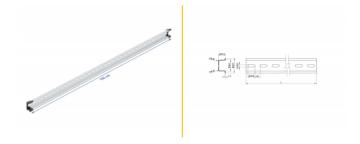

#### **Technical details**

• Mounting hole: 15.0 x 6.2 mm

Material: aluminium

• Dimensions (LxWxH): ca. 1000 x 35 x 15 mm

## **Physical characteristics**

| Material: | Aluminium |
|-----------|-----------|
| Length:   | 1000 mm   |
| Width:    | 35 mm     |
| Height:   | 15 mm     |