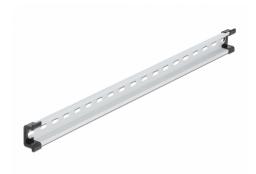

# Delock DIN Rail 35 x 15 mm (50 cm) Aluminium

## **Description**

This DIN rail by Delock can be used to mounting different electronic devices and components.

## Simple mounting option

To allow easy installation, the DIN rail is provided with slot holes.

## Package content

- 1 x DIN rail
- 2 x end cover