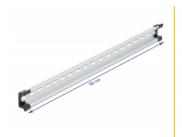

## **Technical details**

• Mounting hole: 15.0 x 6.2 mm

· Material: aluminium

• Dimensions (LxWxH): ca. 500 x 35 x 15 mm

## **Physical characteristics**

| Material: | Aluminium |
|-----------|-----------|
| Length:   | 500 mm    |
| Width:    | 35 mm     |
| Height:   | 15 mm     |