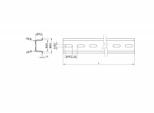

## **Technical details**

• Mounting hole: 15.0 x 6.2 mm

· Material: aluminium

• Dimensions (LxWxH): ca. 500 x 35 x 15 mm

## **Physical characteristics**

| Material: | Aluminium |
|-----------|-----------|
| Length:   | 500 mm    |
| Width:    | 35 mm     |
| Height:   | 15 mm     |