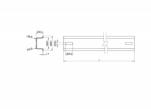

### Simple mounting option

To allow easy installation, the DIN rail is provided with a mounting hole at both sides.

### **Technical details**

• Mounting hole: 15.0 x 6.2 mm

· Material: aluminium

• Dimensions (LxWxH): ca. 500 x 35 x 15 mm