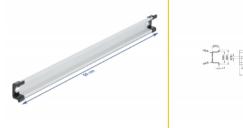

### **Technical details**

• Mounting hole: 15.0 x 6.2 mm

· Material: aluminium

• Dimensions (LxWxH): ca. 500 x 35 x 15 mm

## **Physical characteristics**

| Material: | Aluminium |
|-----------|-----------|
| Length:   | 500 mm    |
| Width:    | 35 mm     |
| Height:   | 15 mm     |