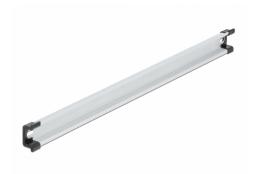

# Delock DIN Rail 35 x 15 mm (50 cm) Aluminium

## **Description**

This DIN rail by Delock can be used to mounting different electronic devices and components.

## Package content

- 1 x DIN rail
- 2 x end cover