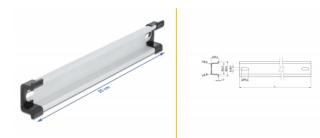

### **Technical details**

- Mounting hole: 15.0 x 6.2 mm
- Material: aluminium
- Dimensions (LxWxH): ca. 250 x 35 x 15 mm

# **Physical characteristics**

| Material: | Aluminium |
|-----------|-----------|
| Length:   | 250 mm    |
| Width:    | 35 mm     |
| Height:   | 15 mm     |