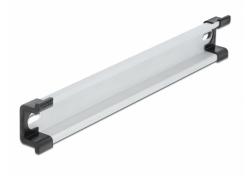

## Description

This DIN rail by Delock can be used to mounting different electronic devices and components.

#### Multifunctional application

The DIN rail can be mounted in a control cabinet and is used as a mounting system, e.g. for power supplies, screw terminals and interface modules.

#### Simple mounting option

To allow easy installation, the DIN rail is provided with a mounting hole at both sides.

### **Technical details**

- Mounting hole: 15.0 x 6.2 mm
- Material: aluminium
- Dimensions (LxWxH): ca. 250 x 35 x 15 mm