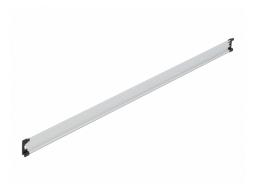

# Delock DIN Rail 35 x 7.5 mm (100 cm) Aluminium

### **Description**

This DIN rail by Delock can be used to mounting different electronic devices and components.

#### **Multifunctional application**

The DIN rail can be mounted in a control cabinet and is used as a mounting system, e.g. for power supplies, screw terminals and interface modules.

#### Simple mounting option

To allow easy installation, the DIN rail is provided with a mounting hole at both sides.

#### **Technical details**

• Mounting hole: 12.0 x 5.5 mm

· Material: aluminium

• Dimensions (LxWxH): ca. 1000.0 x 35.0 x 7.5 mm

## Package content

- 1 x DIN rail
- 2 x end cover