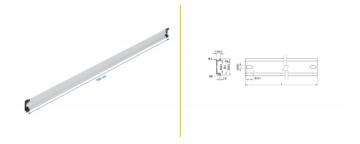

#### Simple mounting option

To allow easy installation, the DIN rail is provided with a mounting hole at both sides.

#### **Technical details**

• Mounting hole: 12.0 x 5.5 mm

· Material: aluminium

• Dimensions (LxWxH): ca. 1000.0 x 35.0 x 7.5 mm

## Package content

- 1 x DIN rail
- 2 x end cover