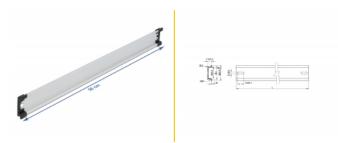

### **Technical details**

- Mounting hole: 12.0 x 5.5 mm
- Material: aluminium
- Dimensions (LxWxH): ca. 500.0 x 35,0 x 7,5 mm

# **Physical characteristics**

| Material: | Aluminium |
|-----------|-----------|
| Length:   | 500 mm    |
| Width:    | 35 mm     |
| Height:   | 7.5 mm    |