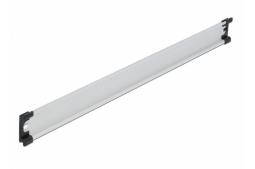

# Delock DIN Rail 35 x 7.5 mm (50 cm) Aluminium

#### Simple mounting option

To allow easy installation, the DIN rail is provided with a mounting hole at both sides.

### **Technical details**

- Mounting hole: 12.0 x 5.5 mm
- Material: aluminium
- Dimensions (LxWxH): ca. 500.0 x 35,0 x 7,5 mm