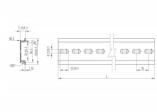

### **Technical details**

• Mounting hole: 15.0 x 6.2 mm

· Material: aluminium

• Dimensions (LxWxH): ca. 254.0 x 35.0 x 7.5 mm

## **Physical characteristics**

| Material: | Aluminium |
|-----------|-----------|
| Length:   | 254 mm    |
| Width:    | 35 mm     |
| Height:   | 7.5 mm    |