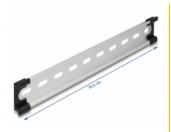

### **Technical details**

• Mounting hole: 15.0 x 6.2 mm

· Material: aluminium

• Dimensions (LxWxH): ca. 254.0 x 35.0 x 7.5 mm

## **Physical characteristics**

| Material: | Aluminium |
|-----------|-----------|
| Length:   | 254 mm    |
| Width:    | 35 mm     |
| Height:   | 7.5 mm    |