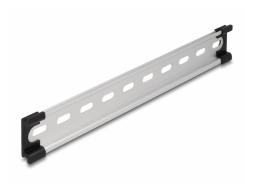

## **Description**

This DIN rail by Delock can be used to mounting different electronic devices and components.

#### **Multifunctional application**

The DIN rail can be mounted in a control cabinet and is used as a mounting system, e.g. for power supplies, screw terminals and interface modules.

#### Simple mounting option

To allow easy installation, the DIN rail is provided with slot holes.

## Package content

- 1 x DIN rail
- 2 x end cover