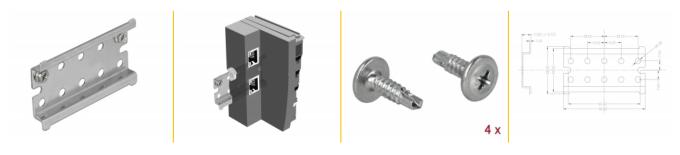

## Package content

- 1 x DIN rail
- 4 x screw

#### **Mechanical Stopper**

The end stop serves to secure the products which are fastened to the DIN rail. Thus, they can not be pulled out at the side.