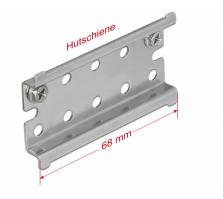

# Delock DIN Rail Stainless Steel with End Stop for Wall Mounting

## **Technical details**

- 35 mm DIN rail
- 10 x mounting holes
- Mounting hole diameter: 4.5 mm
- Pitch of screw hole: ca. 14 mm
- Material: stainless steel
- Dimensions (LxWxH): ca. 68.0 x 38.0 x 7.5 mm

# **Physical characteristics**

| Material: | stainless steel |
|-----------|-----------------|
| Length:   | 68.0 mm         |
| Width:    | 38.0 mm         |
| Height:   | 7.5 mm          |