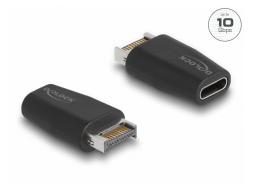

# Delock Adapter USB 10 Gbps Type-E Key A male to USB Type-C<sup>™</sup> female black

#### Description

This adapter by Delock can be connected to an internal USB 3.2 Gen 2 key A female port and changes it into an USB Type-C<sup>™</sup> interface. Thus, different devices and cables with an USB Type-C<sup>™</sup> male interface can be connected.

#### **Technical details**

- Connectors:
  - 1 x SuperSpeed USB 10 Gbps (USB 3.2 Gen 2) key A 20 pin male
  - 1 x SuperSpeed USB 10 Gbps (USB 3.2 Gen 2) USB Type-C™ female
- Data transfer rate up to 10 Gbps
- Colour: black
- Dimensions (LxWxH): ca. 25.5 x 15.1 x 8.0 mm