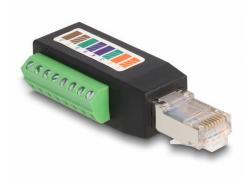

## Description

This terminal block adapter by Delock can be used to connect bare wires and can be connected to various network devices.

Item no. 66048

EAN: 4043619660483 Country of origin: China Package: Zip poly bag

## **Technical details**

- Connectors:
  - 1 x RJ45 plug
  - 1 x 8 pin terminal block
- Pitch: 3.50 mm
- Pin assignment: 1:1
- Cat.5e specification
- Unshielded (UTP)
- Cable gauge: 24 AWG
- Colour: black / green
- Material: plastic
- Dimensions (LxWxH): ca. 63 x 25 x 15 mm

### Interface

| Connector 1: | 1 x RJ45 male            |
|--------------|--------------------------|
| Connector 2: | 1 x 8 pin terminal block |

# **Physical characteristics**

| Pitch distance:  | 3.50 mm        |
|------------------|----------------|
| Conductor gauge: | 24 AWG         |
| Material:        | Plastic        |
| Length:          | 63 mm          |
| Width:           | 25 mm          |
| Height:          | 15 mm          |
| Colour:          | schwarz / grün |