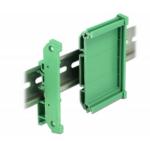

## Description

This board holder by Delock can be used to hold circuit boards with a width of 72 mm, to mount them on a 15 mm or 35 mm DIN rail. The board holder can be shortened individually in different lengths. After shortening, the two end caps can be put on again.

Board Holder (72 mm) for DIN Rail