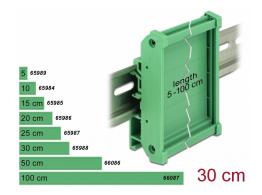

# Delock Board Holder (72 mm) for DIN Rail 30 cm long

## Description

This board holder by Delock can be used to hold circuit boards with a width of 72 mm, to mount them on a 15 mm or 35 mm DIN rail. The board holder can be shortened individually in different lengths. After shortening, the two end caps can be put on again.

#### **Technical details**

- · Suitable for boards with a width of 72 mm
- Environmental temperature: -10 °C ~ 70 °C
- DIN rail mounting: 15 mm and 35 mm
- 4 x mounting holes
- Mounting hole diameter: 3.5 mm
- Pitch of screw hole: ca. 70 mm
- Material: plasticColour: green

# **Physical characteristics**

| Housing material: | Plastic |
|-------------------|---------|
| Length:           | 30 cm   |
| Colour:           | green   |