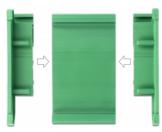

## Description

This board holder by Delock can be used to hold circuit boards with a width of 72 mm, to mount them on a 15 mm or 35 mm DIN rail. The board holder can be shortened individually in different lengths. After shortening, the two end caps can be put on again.

Board Holder (72 mm) for DIN Rail

#### **Technical details**

- · Suitable for boards with a width of 72 mm
- Environmental temperature: -10 °C ~ 70 °C
- DIN rail mounting: 15 mm and 35 mm
- 4 x mounting holes
- Mounting hole diameter: 3.5 mm
- Pitch of screw hole: ca. 70 mm
- Material: plasticColour: green