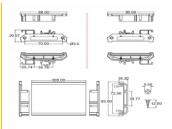

#### **Technical details**

- · Suitable for boards with a width of 72 mm
- Environmental temperature: -10 °C ~ 70 °C
- DIN rail mounting: 15 mm and 35 mm
- 4 x mounting holes
- Mounting hole diameter: 3.5 mm
- Pitch of screw hole: ca. 70 mm
- Material: plasticColour: green

# **Physical characteristics**

| Housing material: | Plastic |
|-------------------|---------|
| Length:           | 30 cm   |
| Colour:           | green   |