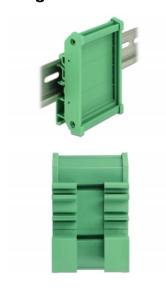

## Description

This board holder by Delock can be used to hold circuit boards with a width of 72 mm, to mount them on a 15 mm or 35 mm DIN rail. The board holder can be shortened individually in different lengths. After shortening, the two end caps can be put on again.

## Package content

- 1 x board holder
- 4 x screw

we move the world

• 2 x end cap