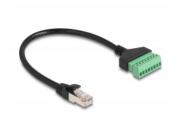

# Delock RJ45 Cable Cat.6 plug to Terminal Block Adapter 30 cm 2-part

### Description

This cable by Delock can be used to extend and connect various network devices. Strands with stripped ends can be connected via the terminal block.

## **Technical details**

- Connectors:
  - 1 x RJ45 plug
  - 1 x 8 pin terminal block
- Pitch: 3.50 mm
- Pin assignment: 1:1
- · Cat.6 specification
- Unshielded (UTP)
- Cable gauge: 26 AWG
- Length: ca. 30 cm
- Material: PVC
- Colour: black / green