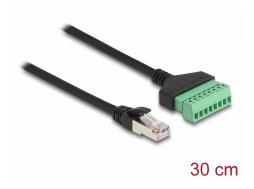

# Delock RJ45 Cable Cat.6 plug to Terminal Block Adapter 30 cm 2-part

### Description

This cable by Delock can be used to extend and connect various network devices. Strands with stripped ends can be connected via the terminal block.

## **Technical details**

- Connectors:
  - 1 x RJ45 plug
  - 1 x 8 pin terminal block
- Pitch: 3.50 mm
- Pin assignment: 1:1
- · Cat.6 specification
- Unshielded (UTP)
- Cable gauge: 26 AWG
- Length: ca. 30 cm
- Material: PVC
- Colour: black / green