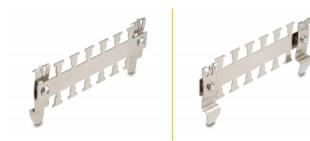

#### Technical details

- DIN rail mounting: 35 mm
- Tidy routing of cables and wires
- · Excellent strain relief with cable ties
- 6 cable routings
- For cable diameter up to 9 mm
- · Material: metal
- Dimensions (LxWxH): ca. 122 x 51 x 5 mm

# **Physical characteristics**

| Material:       | metal  |
|-----------------|--------|
| Length:         | 122 mm |
| Width:          | 51 mm  |
| Height:         | 5 mm   |
| Cable diameter: | 9 mm   |