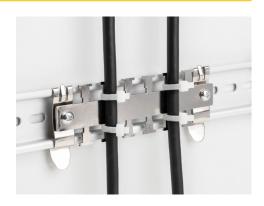

## Description

This cable clamp by Delock is suitable for mounting on a 35 mm DIN rail.

#### **Optimal cable management**

Different cables, wires and hoses can be fixed to the rail with cable ties or hook-and-loop fasteners to enable neat and orderly cable management. It also provides excellent strain relief for the cables.

#### Safe support on the DIN rail

The cables remain in their original position even in the effect of vibrations and cannot slip or fall out.

#### **Multifunctional application**

The cable clamp is ideal for use in electrical devices, machines and switch cabinets.

#### Technical details

- DIN rail mounting: 35 mm
- Tidy routing of cables and wires
- · Excellent strain relief with cable ties
- 6 cable routings
- For cable diameter up to 9 mm
- · Material: metal
- Dimensions (LxWxH): ca. 122 x 51 x 5 mm