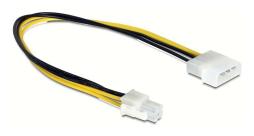

# Delock Cable P4 male to Molex 4 pin male 30cm

# Description

This power cable by Delock enables you to connect a power supply to an Intel maonboard with P4 port.

30 cm

EAN: 4043619656110 Country of origin: China Package: Zip poly bag

# **Technical details**

- Interface: P4 male > Molex 4 pin male
- Cable length: ca. 30 cm
- For Intel mainboard Pentium 4