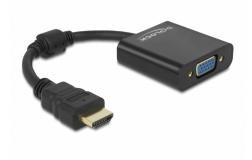

# **Delock Adapter HDMI male to VGA female black**

#### **Description**

This adapter by Delock can be used to connect e.g. a VGA monitor to a free HDMI interface of the system.

Item no. 65512

EAN: 4043619655120 Country of origin: China Package: Retail Box

#### **Technical details**

- Connectors:
  - 1 x HDMI male
  - 1 x VGA female
- Chipset: Lontium LT8511
- VGA port with nuts
- Suitable for on-board graphics card (not for PCle graphics card)
- Resolution up to 1080p (depending on the system and the connected hardware)
- Supports only one connection to a VGA monitor
- 1 x ferrite core
- Cable length without connectors: ca. 12 cm
- · Colour: black