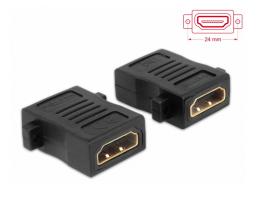

# Delock Adapter HDMI-A female > HDMI-A female with screw hole

### **Technical details**

- Connector:
  1 x HDMI-A 19 pin female >
  - 1 x HDMI-A 19 pin female
- Gender Changer
- High Speed HDMI with Ethernet (HEC) specification
- Connector finishing: gold-plated
- Pitch of screw hole: ca. 24 mm
- Dimensions incl. screw hole (LxWxH): ca. 29 x 28 x 11 mm