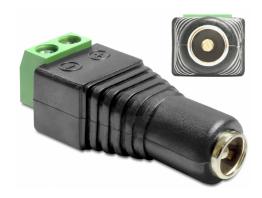

# Delock Adapter DC 5.5 x 2.5 mm female > Terminal Block 2 pin

## **Description**

This terminal block adapter by Delock can be used to connect bare wires. Thus the adapter is not only convenient for special industry applications, but also for the hobby area, e.g. railway modelling. Various devices with a suitable DC power connector can be connected to the adapter and are supplied with power individually (depending on the requirements of the device).

### **Technical details**

- Connectors:
  - 1 x DC 5.5 x 2.5 mm female
  - 1 x 2 pin terminal block
- · Positive pole inside, negative pole outside
- Pitch: 5.00 mm