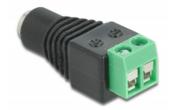

#### Description

This terminal block adapter by Delock can be used to connect bare wires. Thus the adapter is not only convenient for special industry applications, but also for the hobby area, e.g. railway modelling. Various devices with a suitable DC power connector can be connected to the adapter and are supplied with power individually (depending on the requirements of the device).

### **Technical details**

- Connectors:
  - 1 x DC 5.5 x 2.1 mm female
  - 1 x 2 pin terminal block
- · Positive pole inside, negative pole outside
- Pitch: 5.00 mm