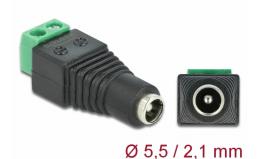

#### Description

This terminal block adapter by Delock can be used to connect bare wires. Thus the adapter is not only convenient for special industry applications, but also for the hobby area, e.g. railway modelling. Various devices with a suitable DC power connector can be connected to the adapter and are supplied with power individually (depending on the requirements of the device).

### **Technical details**

- Connectors:
  - 1 x DC 5.5 x 2.1 mm female
  - 1 x 2 pin terminal block
- · Positive pole inside, negative pole outside
- Pitch: 5.00 mm