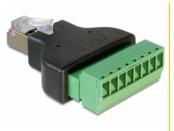

# Delock Adapter RJ45 male > Terminal Block 8 pin 2-part 3.5 mm

#### **Technical details**

- · Connectors:
  - 1 x RJ45 male
  - 1 x 8 pin terminal block
- Pitch: 3.5 mm
- Removable Terminal Block
- Dimensions (LxWxH): ca. 53.7 x 34 x 12.9 mm