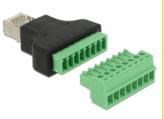

#### **Technical details**

- · Connectors:
  - 1 x RJ45 male
  - 1 x 8 pin terminal block
- Pitch: 3.5 mm
- Removable Terminal Block
- Dimensions (LxWxH): ca. 53.7 x 34 x 12.9 mm

### Package content

Adapter