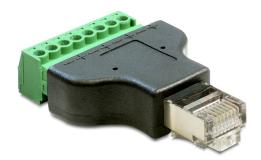

# Delock Adapter RJ45 male > Terminal Block 8 pin 2-part 3.5 mm

#### **Technical details**

- · Connectors:
  - 1 x RJ45 male
  - 1 x 8 pin terminal block
- Pitch: 3.5 mm
- Removable Terminal Block
- Dimensions (LxWxH): ca. 53.7 x 34 x 12.9 mm