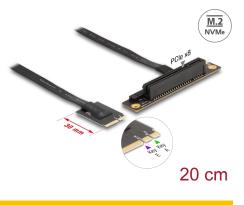

# Delock M.2 Key A+E to PCIe x8 NVMe Adapter angled with 20 cm cable

### Description

This adapter by Delock can be used to connect a**PCI Express card to an M.2 slot**. The **flexible cable** allows a space-saving installation inside the computer case. The additional power connector can supply the PCIe card with 12 V voltage if required.

### **Technical details**

- Connectors:
  - 1 x M.2 key A+E male
  - 1 x PCI Express x8, V4.0
  - 1 x 4 pin power connector
- Interface: PCIe / NVMe
- Form factor: M.2 2230
- Cable gauge: 30 AWG
- Bootable, ex UEFI version 2.3.1
- Supports NVM Express (NVMe)
- Length without connectors: ca. 20 cm