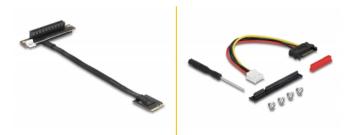

## Package content

#### **DATASHEET**

- Adapter
- Screwdriver
- Mounting material
- Power cable 4 pin to SATA, length ca. 15 cm
- User manual