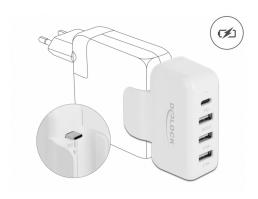

## **Description**

This adapter by Delock can be plugged onto an Apple power supply, e.g. the MacBook Pro, and expands the power supply to **four charging ports**. This allows several USB devices to be charged at the same time.

#### Firm hold on power supply

Due to the USB Type-C<sup>TM</sup> plug and the retainer on the sides, the adapter has **a firm hold on the power supply**.

#### PD and QC 3.0

After plugged into the power supply, four USB charging ports are available, one USB-C<sup>TM</sup> female with PD function, one **Quick Charge 3.0** USB Type-A female and two USB Type-A BC1.2 female.