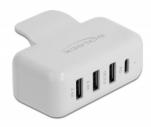

#### PD and QC 3.0

After plugged into the power supply, four USB charging ports are available, one USB-C<sup>TM</sup> female with PD function, one **Quick Charge 3.0** USB Type-A female and two USB Type-A BC1.2 female.

#### **Technical details**

- Connectors:
  - 1 x USB Type-C™ male
  - 1 x USB Type-C™ Power Delivery female
  - 1 x USB Type-A female QC 3.0
  - 2 x USB Type-A female Battery Charging specification BC1.2
- USB Power Delivery (PD) 3.0
- Output:

## Interface

| Connector 1: | 1 x USB Type-C™ male                                         |
|--------------|--------------------------------------------------------------|
| Connector 2: | 1 x USB Type-A female QC 3.0                                 |
| connector 3: | 1 x USB Type-C™ Power Delivery female                        |
| connector 4: | 2 x USB Type-A female - Battery Charging specification BC1.2 |