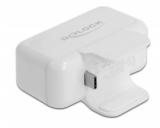

#### Firm hold on power supply

Due to the USB Type-C<sup>TM</sup> plug and the retainer on the sides, the adapter has **a firm hold on the power supply**.

#### **Technical details**

- Connectors:
  - 1 x USB Type-C™ male
  - 1 x USB Type-C™ Power Delivery female
  - 1 x USB Type-A female QC 3.0
  - 2 x USB Type-A female Battery Charging specification BC1.2
- USB Power Delivery (PD) 3.0
- Output: