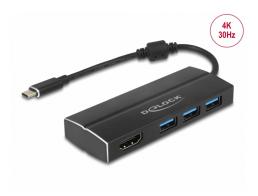

# Delock USB 5 Gbps Adapter USB Type-C<sup>™</sup> to 3 x USB 5 Gbps Type-A Hub + 1 x HDMI (DP Alt Mode) 4K 30 Hz

#### Description

This adapter by Delock is suitable for the connection to a computer with USB-C<sup>TM</sup> interface and DisplayPort alternate mode support. It extends the system by three USB 5 Gbps Type-A interfaces as well as one HDMI interface.

#### **Technical details**

- Connectors:
  - 1 x USB 5 Gbps USB Type-C™ male
  - 3 x USB 5 Gbps Type-A female
  - 1 x HDMI female
- Chipset: VL100, VL813, PS176
- DisplayPort 1.2, High Speed HDMI with Ethernet (HEC) and SuperSpeed USB specification
- HDMI specification:
  - Resolution up to 3840 x 2160 @ 30 Hz (depending on the system and the connected hardware)
  - Transfer of audio and video signals
  - Supports 3D displays
  - Supports HDCP 1.4 and 2.2
- · USB bus powered
- Plug & Play
- 1 x ferrite core
- Metal housing
- Cable length without connectors: ca. 15 cm
- · Colour: black

## Interface

| Output: | 3 x SuperSpeed USB (USB 3.2 Gen 1) Type-A female<br>1 x HDMI-A female |
|---------|-----------------------------------------------------------------------|
| Input:  | 1 x USB 5 Gbps USB Type-C™ male                                       |