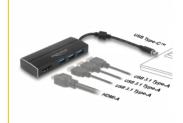

# Delock USB 5 Gbps Adapter USB Type-C<sup>™</sup> to 3 x USB 5 Gbps Type-A Hub + 1 x HDMI (DP Alt Mode) 4K 30 Hz

#### Description

This adapter by Delock is suitable for the connection to a computer with USB-C<sup>TM</sup> interface and DisplayPort alternate mode support. It extends the system by three USB 5 Gbps Type-A interfaces as well as one HDMI interface.

#### **Technical details**

- Connectors:
  - 1 x USB 5 Gbps USB Type-C™ male
  - 3 x USB 5 Gbps Type-A female
  - 1 x HDMI female
- Chipset: VL100, VL813, PS176
- DisplayPort 1.2, High Speed HDMI with Ethernet (HEC) and SuperSpeed USB specification
- HDMI specification:
  - Resolution up to 3840 x 2160 @ 30 Hz (depending on the system and the connected hardware)
  - Transfer of audio and video signals
  - Supports 3D displays
  - Supports HDCP 1.4 and 2.2
- · USB bus powered
- Plug & Play
- 1 x ferrite core
- Metal housing
- Cable length without connectors: ca. 15 cm
- · Colour: black

## Interface

| Output: | 3 x SuperSpeed USB (USB 3.2 Gen 1) Type-A female<br>1 x HDMI-A female |
|---------|-----------------------------------------------------------------------|
| Input:  | 1 x USB 5 Gbps USB Type-C™ male                                       |