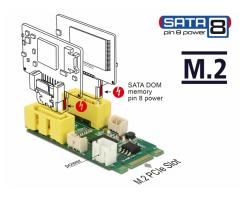

### Description

This converter by Delock expands the system by two SATA pin 8 power ports. It enables the connection of e.g. SATA DOM memories with SATA pin 8 power receptacle support. By the help of the two additional power connectors, it is possible to connect SATA DOM memories with standard power supply.

## **Technical details**

- Connectors:
  - 1 x 59 pin M.2 key B+M male >
  - 2 x SATA 6 Gb/s plug pin 8 power with latchtype
  - 1 x 2 pin power connector (power supply for SATA devices)
- 2 x 3 pin power connector (optional)
- Chipset: Asmedia ASM1061
- Interface: PCIe
- Form factor: M.2 2242
- Suitable for M.2 slot with key M or B based on PCIe
- Data transfer rate up to 6 Gb/s
- Supports HDD and SSD
- Dimensions (LxWxH): ca. 42 x 22 x 11 mm

## Interface

| Connector 1: | 1 x 59 pin M.2 key B+M male                               |
|--------------|-----------------------------------------------------------|
| Connector 2: | 2 x SATA 6 Gb/s plug pin 8 power with latchtype           |
| connector 3: | 1 x 2 pin power connector (power supply for SATA devices) |
| connector 4: | 2 x 3 pin power connector (optional)                      |