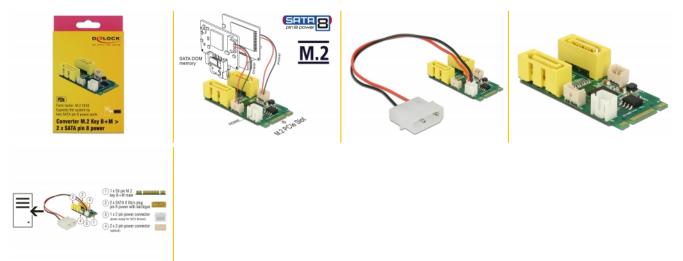

#### Item no. 63464

EAN: 4043619634644 Country of origin: China Package: Retail Box

## **Technical details**

- Connectors:
  - 1 x 59 pin M.2 key B+M male >
  - 2 x SATA 6 Gb/s plug pin 8 power with latchtype
  - 1 x 2 pin power connector (power supply for SATA devices)
- 2 x 3 pin power connector (optional)
- Chipset: Asmedia ASM1061
- Interface: PCIe
- Form factor: M.2 2242
- Suitable for M.2 slot with key M or B based on PCIe
- Data transfer rate up to 6 Gb/s
- Supports HDD and SSD
- Dimensions (LxWxH): ca. 42 x 22 x 11 mm

#### Package content

- Converter
- Power cable 2 pin to Molex, length ca. 20 cm
- User manual

## Interface

| Connector 1: | 1 x 59 pin M.2 key B+M male                               |
|--------------|-----------------------------------------------------------|
| Connector 2: | 2 x SATA 6 Gb/s plug pin 8 power with latchtype           |
| connector 3: | 1 x 2 pin power connector (power supply for SATA devices) |
| connector 4: | 2 x 3 pin power connector (optional)                      |