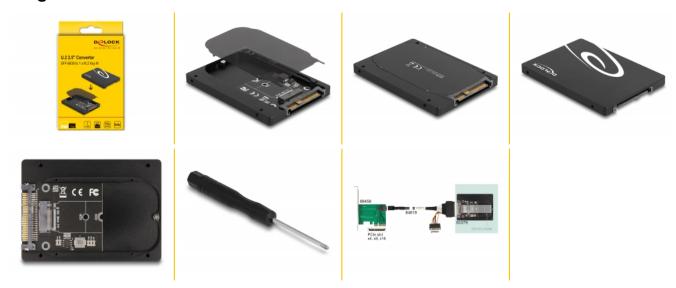

talled into your system internally through the **U.2** 68 pin interface.



#### Item no. 63379

EAN: 4043619633791 Country of origin: China Package: Retail Box

#### **Technical details**

- Connectors:
  - 1 x U.2 SFF-8639 male
  - 1 x M.2 key M slot
- Interface: PCIe Rev. 3.0
- Supports M.2 modules in format 2280 with key M or key B+M based on PCIe (NVMe)
- Maximum height of the components on the module: 1.5 mm, application of double-sided assembled modules supported
- Bootable
- Supports NVM Express (NVMe)
- Supports S.M.A.R.T.
- Supports TRIM
- Dimensions (LxWxH): ca. 100 x 70 x 7 mm

### System requirements

- Linux Kernel 5.15 or above
- Windows 8.1/8.1-64/10/10-64/11



• A free U.2 SFF-8639 interface

## **Package content**

- Converter
- Screwdriver
- User manual

## **Images**





#### General

| Form factor:                                    | 2.5"                                                                                                             |
|-------------------------------------------------|------------------------------------------------------------------------------------------------------------------|
| Function:                                       | Bootable, ex UEFI 2.3.1                                                                                          |
| Supported operating system:                     | Windows 10 32-Bit Windows 8.1 64-Bit Windows 8.1 64-Bit Windows 8.1 64-Bit Windows 11 Linux Kernel 5.15 or above |
| Slot:                                           | PCle