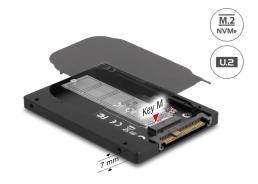

# Delock 2.5" Converter U.2 SFF-8639 to M.2 NVMe Key M - 7 mm height

#### **Description**

This converter by Delock enables the connection of a **M.2 SSD** in 2280 format. The converter can be installed into your system internally through the **U.2** 68 pin interface.

#### **Technical details**

- Connectors:
  - 1 x U.2 SFF-8639 male
  - 1 x M.2 key M slot
- Interface: PCIe Rev. 3.0
- Supports M.2 modules in format 2280 with key M or key B+M based on PCIe (NVMe)
- Maximum height of the components on the module: 1.5 mm, application of double-sided assembled modules supported
- Bootable
- Supports NVM Express (NVMe)
- Supports S.M.A.R.T.
- Supports TRIM
- Dimensions (LxWxH): ca. 100 x 70 x 7 mm