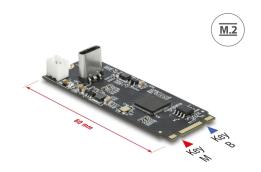

#### **Technical details**

- Connectors:
  - 1 x 59 pin M.2 key B+M male >
  - 1 x SuperSpeed USB 10 Gbps (USB 3.2 Gen 2) USB Type-C™ female
  - 1 x 2 pin power connector
- Chipset: Asmedia ASM3142
- Interface: PCIe
- Form factor: M.2 2260
- Suitable for M.2 slot with key M or B based on PCIe
- Data transfer rate up to 10 Gbps
- Bootable
- Supports eXtensible Host Controller Interface (xHCI) specification 1.1
- Electrical power: max. 15 watt (5 V / 3 A)
- Supports Multiple INs
- Dimensions (LxWxH): ca. 60 x 22 x 11 mm