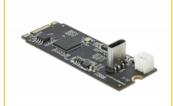

#### **Technical details**

- Connectors:
  - 1 x 59 pin M.2 key B+M male >
  - 1 x SuperSpeed USB 10 Gbps (USB 3.2 Gen 2) USB Type-C™ female
  - 1 x 2 pin power connector
- Chipset: Asmedia ASM3142
- Interface: PCIe
- Form factor: M.2 2260
- Suitable for M.2 slot with key M or B based on PCIe
- Data transfer rate up to 10 Gbps
- Bootable
- Supports eXtensible Host Controller Interface (xHCI) specification 1.1
- Electrical power: max. 15 watt (5 V / 3 A)
- Supports Multiple INs
- Dimensions (LxWxH): ca. 60 x 22 x 11 mm

# **Package content**

- Converter
- Power cable 2 pin to Molex, length ca. 30 cm
- Screws
- User manual