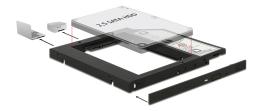

## **Description**

This installation frame by Delock in slim-format can be installed into a 5.25" SATA slim bay in order to operate a 2.5" SATA HDD. The included universal front panel can be used e.g. to install the frame into a Mini PC or if the existing front panel of the laptop does not fit.

# Package content

- Slim SATA 5.25" installation frame
- Universal front panel
- Screws