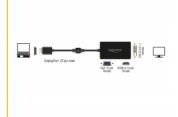

# Delock Adapter DisplayPort 1.1 male > VGA / HDMI / DVI female Passive black

#### Description

With this DisplayPort adapter by Delock, the system can be extended by a VGA, HDMI or DVI interface and various devices such as TV, beamer, monitor etc. can be connected. Only one monitor can be used on the adapter.

#### **Technical details**

- Connectors:
  - 1 x DisplayPort 20 pin male >
  - 1 x VGA 15 pin female
  - 1 x HDMI-A 19 pin female
  - 1 x DVI 24+1 female with nuts
- Chipset: PS8312, PTN3392
- DisplayPort 1.1a specification
- High Speed HDMI specification
- DVI-D (Single Link), VGA not wired
- Passive converter (level shifter), suitable only for graphics cards with DP++ output
- Resolution up to 1920 x 1200 / 1080p @ 60 Hz (depending on the system and the connected hardware)
- Power consumption: ca. 100 mW
- 1 x ferrite core
- Cable length without connectors: ca. 16 cm
- · Colour: black
- OS independent, no driver installation necessary