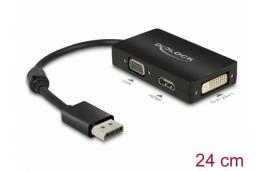

# Delock Adapter DisplayPort 1.1 male > VGA / HDMI / DVI female Passive black

#### Description

With this DisplayPort adapter by Delock, the system can be extended by a VGA, HDMI or DVI interface and various devices such as TV, beamer, monitor etc. can be connected. Only one monitor can be used on the adapter.

#### **Technical details**

- Connectors:
  - 1 x DisplayPort 20 pin male >
  - 1 x VGA 15 pin female
  - 1 x HDMI-A 19 pin female
  - 1 x DVI 24+1 female with nuts
- Chipset: PS8312, PTN3392
- DisplayPort 1.1a specification
- High Speed HDMI specification
- DVI-D (Single Link), VGA not wired
- Passive converter (level shifter), suitable only for graphics cards with DP++ output
- Resolution up to 1920 x 1200 / 1080p @ 60 Hz (depending on the system and the connected hardware)
- Power consumption: ca. 100 mW
- 1 x ferrite core
- Cable length without connectors: ca. 16 cm
- · Colour: black
- OS independent, no driver installation necessary