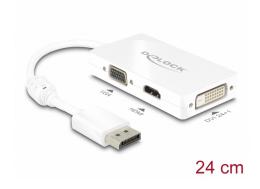

# Delock Adapter DisplayPort 1.1 male > VGA / HDMI / DVI female Passive white

### **Description**

With this DisplayPort adapter by Delock, the system can be extended by a VGA, HDMI or DVI interface and various devices such as TV, beamer, monitor etc. can be connected. Only one monitor can be used on the adapter.

#### **Technical details**

- Connectors:
  - 1 x DisplayPort 20 pin male >
  - 1 x VGA 15 pin female
  - 1 x HDMI-A 19 pin female
  - 1 x DVI 24+1 female with nuts
- Chipset: PS8312, PTN3392
- DisplayPort 1.1a specification
- High Speed HDMI specification
- DVI-D (Single Link), VGA not wired
- Passive converter (level shifter), suitable only for graphics cards with DP++ output
- Resolution up to 1920 x 1200 / 1080p @ 60 Hz
  (depending on the system and the connected hardware)
- Power consumption: ca. 100 mW
- 1 x ferrite core
- Cable length without connectors: ca. 16 cm
- · Colour: white
- OS independent, no driver installation necessary