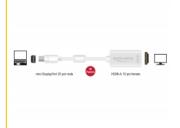

# Delock Adapter mini DisplayPort 1.2 male > HDMI female 4K Passive white

#### **Technical details**

- Connectors:
  - 1 x mini DisplayPort 20 pin male >
  - 1 x HDMI-A 19 pin female
- Chipset: Parade PS8402A
- DisplayPort 1.2 and High Speed HDMI specification
- Passive converter (level shifter), suitable only for graphics cards with DP++ output
- Resolution up to 3840 x 2160 @ 30 Hz
  (depending on the system and the connected hardware)
- Supports 3D displays (1080p @ 120 Hz)
- Connectors: gold-plated
- 1 x ferrite core
- Cable length without connectors: ca. 20 cm
- · Colour: white
- OS independent, no driver installation necessary