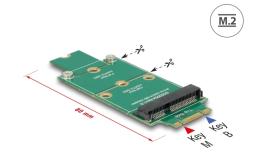

### **Description**

This Delock adapter enables the connection of an mSATA module in half size or full size format. The adapter can be installed into the system through a M.2 interface.

#### **Technical details**

- Connectors:
  - 1 x 59 pin M.2 key B+M male >
  - 1 x mSATA slot (half size / full size)
- Interface: SATA
- Fit for full size and half size modules
- Dimensions (LxWxH): ca. 80.0 x 31.5 x 4.7 mm
- OS independent, no driver installation necessary