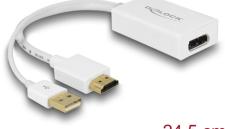

# Delock Adapter HDMI-A male > DisplayPort 1.2 female white

# Description

This adapter by Delock enables the connection of an DisplayPort monitor to the system via a free HDMI interface. The adapter supports a resolution up to 4K Ultra HD at 30 Hz and is backward compatible to Full-HD 1080p.

24,5 cm

# **Technical details**

- Connectors: Input:
  1 x HDMI-A 19 pin male
  1 x USB Type-A male (power supply) Output:
  1 x DisplayPort 20 pin female
- Chipset: STDP2600
- DisplayPort 1.2 and High Speed HDMI specification
- High Speed HDMI receiver link rate up to 2.97 Gb/s per data pair
- Resolution up to 4Kx2K @ 30 Hz; 1920 x 1080 @ 120 Hz (depending on the system and the connected hardware)
- Supports 3D displays
- Supports Audio 7.1 channel up to 192 kHz sample rate
- Supports HDCP 1.3
- · Gold-plated connectors
- Colour depth: RGB / YCC (4:4:4) - 16 bit colour YCC (4:2:2 / 4:2:0) - 16 bit colour
- Power consumption: