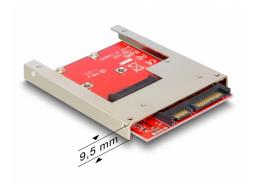

# Delock 2.5" Converter SATA 22 pin > 1 x mSATA - 9.5 mm

### **Description**

This converter by Delock enables the connection of an mSATA SSD in half size or full size format which can be used as a 2.5" HDD. The converter will be installed into the system internally through a SATA 22 pin interface.

#### **Technical details**

- Connectors:
  - 1 x SATA 6 Gb/s 22 pin plug >
  - 1 x mSATA slot (half size / full size)
- Form factor: 2.5"
- For 3.3 V mSATA module
- Data transfer rate up to 6 Gb/s
- Bootable
- OS independent, no driver installation necessary