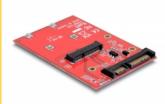

# Delock 2.5" Converter SATA 22 pin > 1 x mSATA - 9.5 mm

### **Description**

This converter by Delock enables the connection of an mSATA SSD in half size or full size format which can be used as a 2.5" HDD. The converter will be installed into the system internally through a SATA 22 pin interface.

#### **Technical details**

- Connectors:
  - 1 x SATA 6 Gb/s 22 pin plug >
  - 1 x mSATA slot (half size / full size)
- Form factor: 2.5"
- For 3.3 V mSATA module
- Data transfer rate up to 6 Gb/s
- Bootable
- OS independent, no driver installation necessary