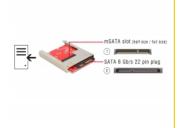

### **Description**

This converter by Delock enables the connection of an mSATA SSD in half size or full size format which can be used as a 2.5" HDD. The converter will be installed into the system internally through a SATA 22 pin interface.

#### **Technical details**

- Connectors:
  - 1 x SATA 6 Gb/s 22 pin plug >
  - 1 x mSATA slot (half size / full size)
- Form factor: 2.5"
- For 3.3 V mSATA module
- Data transfer rate up to 6 Gb/s
- Bootable
- OS independent, no driver installation necessary