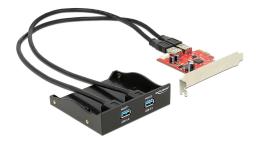

# Delock Front Panel 2 x USB 3.0 incl. PCI Express Card

# Description

This USB 3.0 front panel by Delock can be installed into a free 3.5" or 5.25" bay of yours computer and will be connected internally by using the included PCI Express card. It expands your system by two USB 3.0 ports on the front side. Thus you can connect different USB devices like e.g. docking station, card reader, external enclosure.

# **Technical details**

- Connector: Front Panel: external: 2 x USB 3.0 Type-A female internal: 2 x USB 3.0 Type-A male with connecting cable PCI Express card: internal: 2 x USB 3.0 Type-A female 1 x Molex 4 pin power connector
- Data transfer rate up to: SuperSpeed 5 Gbps, Hi-Speed 480 Mbps, Full-Speed 12 Mbps, Low-Speed 1.5 Mbps
- USB 3.0 cable of the front panel will be connected internally to the PCI Express card
- Length of internal USB 3.0 cable: ca. 60 cm