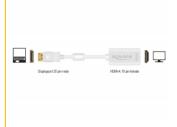

### Description

This adapter by Delock enables the connection of an HDMI monitor to the system via a free DisplayPort interface.

#### **Technical details**

- Connectors:
  - 1 x DisplayPort 20 pin male >
  - 1 x HDMI-A 19 pin female
- Chipset: NXP PTN3361
- DisplayPort 1.1 and High Speed HDMI specification
- Passive converter (level shifter), suitable only for graphics cards with DP++ output
- Resolution up to 1920 x 1200 @ 60 Hz (depending on the system and the connected hardware)
- Standby detection, standby enter into sleep mode automatically
- 1 x ferrite core
- Cable length without connectors: ca. 12 cm
- · Colour: white
- OS independent, no driver installation necessary