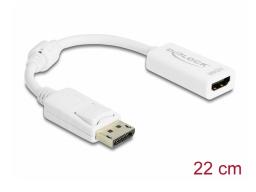

# Delock Adapter DisplayPort 1.1 male > HDMI female Passive white

### Description

This adapter by Delock enables the connection of an HDMI monitor to the system via a free DisplayPort interface.

#### **Technical details**

- Connectors:
  - 1 x DisplayPort 20 pin male >
  - 1 x HDMI-A 19 pin female
- Chipset: NXP PTN3361
- DisplayPort 1.1 and High Speed HDMI specification
- Passive converter (level shifter), suitable only for graphics cards with DP++ output
- Resolution up to 1920 x 1200 @ 60 Hz (depending on the system and the connected hardware)
- Standby detection, standby enter into sleep mode automatically
- 1 x ferrite core
- Cable length without connectors: ca. 12 cm
- · Colour: white
- OS independent, no driver installation necessary