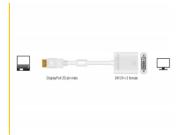

# Delock Adapter DisplayPort 1.1 male > DVI female Passive white

#### **Technical details**

- Connectors:
  - 1 x DisplayPort 20 pin male >
  - 1 x DVI 24+5 female with nuts
- Chipset: NXP PTN3361
- DVI-D (Single Link), VGA not wired
- DisplayPort 1.1 specification
- Passive converter (level shifter), suitable only for graphics cards with DP++ output
- Resolution up to 1920 x 1200 @ 60 Hz (depending on the system and the connected hardware)
- Standby detection, standby enter into sleep mode automatically
- 1 x ferrite core
- Cable length without connectors: ca. 12 cm
- Colour: white
- OS independent, no driver installation necessary