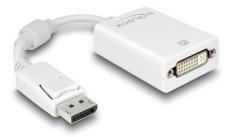

# Delock Adapter DisplayPort 1.1 male > DVI female Passive white

### Description

This adapter by Delock enables the connection of an DVI monitor to the system via a free DisplayPort interface.

22 cm

#### **Technical details**

- Connectors:
  - 1 x DisplayPort 20 pin male >
  - 1 x DVI 24+5 female with nuts
- Chipset: NXP PTN3361
- DVI-D (Single Link), VGA not wired
- DisplayPort 1.1 specification
- Passive converter (level shifter), suitable only for graphics cards with DP++ output
- Resolution up to 1920 x 1200 @ 60 Hz (depending on the system and the connected hardware)
- Standby detection, standby enter into sleep mode automatically
- 1 x ferrite core
- Cable length without connectors: ca. 12 cm
- Colour: white
- OS independent, no driver installation necessary