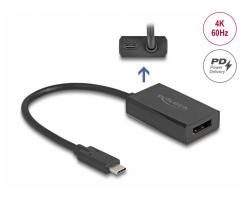

#### Description

This adapter by Delock enables the connection of a **USB Type-C™** (DisplayPort Alternate Mode) monitor to a free DisplayPort interface of a PC or laptop.

#### Ideal for portable USB-C<sup>™</sup> monitor

The adapter allows the connection of a **portable monitor** to an DisplayPort interface and power the monitor at the same time. Therefor it is required to connect a power supply to the adapter, which corresponds to the input power of the monitor.

#### **Technical details**

Connectors:

Input:

- 1 x DisplayPort female
- 1 x USB Type-C<sup>TM</sup> female (power supply)
- Output: 1 x USB Type-C<sup>™</sup> male
- DisplayPort 1.2 specification
- Signal direction: DisplayPort input > USB Type-C<sup>™</sup> output
- Resolution up to 3840 x 2160 @ 60 Hz (depending on the system and the connected hardware)
- Transmission of audio and video signals
- Supports HDCP 1.4 and 2.3
- Colour: black
- Cable length without connectors: ca. 15 cm