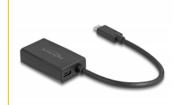

# Delock Adapter HDMI female to USB Type-C™ male (DP Alt Mode) 4K with PD 100 W

#### **Description**

This adapter by Delock enables the connection of a **USB Type-C™** (DisplayPort Alternate Mode) monitor to a free **HDMI** interface of a PC or laptop.

#### Technical details

• Connectors:

Input:

1 x HDMI female

1 x USB Type-C<sup>TM</sup> female (power supply)

Output: 1 x USB Type-C™ male

- Chipset: Lontium LT6711A
- DisplayPort 1.2 and High Speed HDMI specification
- Signal direction: HDMI input > USB Type-CTM output
- Resolution up to 3840 x 2160 @ 60 Hz (depending on the system and the connected hardware)
- Transmission of audio and video signals
- Supports HDCP 1.4 and 2.3
- · Colour: black
- Cable length without connectors: ca. 15 cm