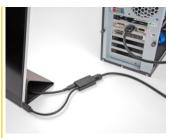

#### **Description**

This adapter by Delock enables the connection of a **USB Type-C™** (DisplayPort Alternate Mode) monitor to a free **HDMI** interface of a PC or laptop.

#### Ideal for portable USB-C™ monitor

The adapter allows the connection of a **portable monitor** to an HDMI interface and power the monitor at the same time. Therefor it is required to connect a power supply to the adapter, which corresponds to the input power of the monitor.

# **System requirements**

- A free HDMI connector
- Monitor with a free USB Type-CTM (DP Alt Mode) interface
- Power supply