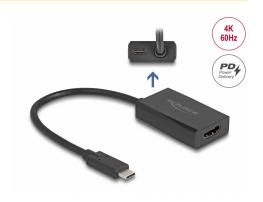

# Delock Adapter HDMI female to USB Type-C™ male (DP Alt Mode) 4K with PD 100 W

#### **Description**

This adapter by Delock enables the connection of a **USB Type-C™** (DisplayPort Alternate Mode) monitor to a free **HDMI** interface of a PC or laptop.

# USB Power Delivery (USB PD 3.0) support up to 100 watt

The adapter has a **USB Type-C™ Power Delivery port**. If a power supply is connected to this port, the device which is connected to the USB-C™ male port will be charged with up to 100 watts during operation.

#### Technical details

• Connectors:

Input:

1 x HDMI female

1 x USB Type-C<sup>TM</sup> female (power supply)

Output: 1 x USB Type-C™ male

- Chipset: Lontium LT6711A
- DisplayPort 1.2 and High Speed HDMI specification
- Signal direction: HDMI input > USB Type-CTM output
- Resolution up to 3840 x 2160 @ 60 Hz (depending on the system and the connected hardware)
- Transmission of audio and video signals
- Supports HDCP 1.4 and 2.3
- · Colour: black
- Cable length without connectors: ca. 15 cm