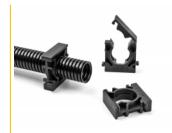

#### **Description**

This holder by Delock can be used to fix a cable sleeve with a diameter of 25 mm e.g. to a wall.

#### Expandable via plug-in system

The design of the holder allows many holders to be connected together to fix a variety of cable sleeves. The holder can be attached quickly and easily by screw mounting.

#### **Technical details**

Stackable

• Inner diameter: ca. 25 mm

• Mounting hole diameter: ca. 5.0 mm

Material: plasticColour: black

• Dimensions (LxWxH): ca. 35.0 x 30.0 x 15.0 mm