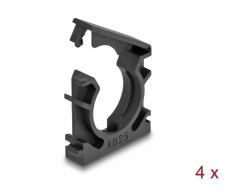

# Delock Cable sleeve holder with locking clip 25 mm 4 pieces black

#### **Description**

This holder by Delock can be used to fix a cable sleeve with a diameter of 25 mm e.g. to a wall.

#### Package content

· 4 x sleeve holder