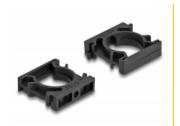

#### Expandable via plug-in system

The design of the holder allows many holders to be connected together to fix a variety of cable sleeves. The holder can be attached quickly and easily by screw mounting.