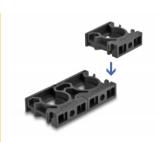

#### Expandable via plug-in system

The design of the holder allows many holders to be connected together to fix a variety of cable sleeves. The holder can be attached quickly and easily by screw mounting.