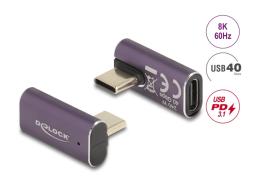

# Delock USB Adapter 40 Gbps USB Type-C™ PD 3.1 240 W male to female rotated angled left / right 8K 60 Hz metal

#### Description

This USB-C<sup>TM</sup> adapter by Delock can be used for the connection of USB-C<sup>TM</sup> devices. It can be also connected to a free USB-C<sup>TM</sup> port in order to prevent the interface from damage when it is under usage for high contact durability.

#### **Technical details**

- · Connectors:
  - 1 x USB 40 Gbps USB Type-C<sup>TM</sup> male
  - 1 x USB 40 Gbps USB Type-C™ female
- Data transfer rate up to 40 Gbps
- USB Power Delivery (USB PD 3.1) support up to 240 watt
- Output current: up to 5 A
- Voltage: max. 48 V
- Supports DP Alt Mode
- Maximum resolution (depending on the system and the connected hardware):

DisplayPort 1.4 with DSC: up to 7680 x 43.1 @ 60Hz

DisplayPort 1.4 with DSC: up to 3840 x 2160 @ 144 Hz

- Transmission of audio and video signals
- HDCP and HDR support
- Downwards compatible to USB 3.2, USB 2.0 and Thunderbolt™ 3, Thunderbolt™ 4
- Useable on both sides
- · Housing material: metal
- · Colour: anthracite