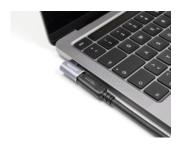

### **Description**

This USB-CTM adapter by Delock can be used for the connection of USB-C™ devices. It can be also connected to a free USB-C™ port in order to prevent the interface from damage when it is under usage for high contact durability.