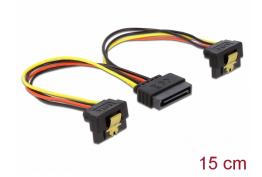

## **Description**

This power cable enables you to connect and supply power to 2 SATA hard disks via one SATA 15 pin port of a power supply. The angled SATA connector lead the cable downwards from the SATA HDD so that you can still connect your drive in spite of space problems. The metal clips on the SATA interfaces provides additional stability.

## **Technical details**

- Connector: 15 pin SATA > 2 x SATA angled 90° down
- Power connector for 2 x SATA HDD
- Length: ca. 15 cm