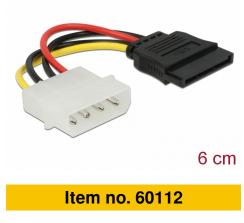

# Delock Cable SATA 15 pin HDD to 4 pin male – straight

### **Technical details**

- Power connector for SATA HDD
- Connectors:
  - 1 x 15 pin SATA >
  - 1 x 4 pin straight
- Length without connector: ca. 6 cm