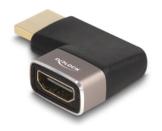

## **Description**

With this HDMI adapter by Delock, the port of an HDMI device, such as a flat screen, can be angled by 90°. This makes it easy to connect an HDMI cable if the existing HDMI socket is difficult to access.

#### **Technical details**

- Connectors:
  - 1 x HDMI male
  - 1 x HDMI female
- High Speed HDMI with Ethernet (HEC) specification
- · Angled 90° right
- · Metal housing
- Contacts gold-plated
- Resolution up to 7680 x 4320 @ 60 Hz (depending on the system and the connected hardware)
- Dimensions (LxWxH): ca. 41.5 x 29.5 x 10.7 mm
- Colour: black / grey

## Interface

| Connector 1: | 1 x HDMI male   |
|--------------|-----------------|
| Connector 2: | 1 x HDMI female |