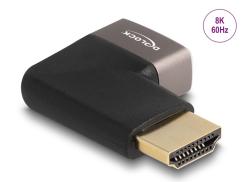

## **Description**

With this HDMI adapter by Delock, the port of an HDMI device, such as a flat screen, can be angled by 90°. This makes it easy to connect an HDMI cable if the existing HDMI socket is difficult to access.

#### **Technical details**

- Connectors:
  - 1 x HDMI male
  - 1 x HDMI female
- High Speed HDMI with Ethernet (HEC) specification
- · Angled 90° right
- · Metal housing
- Contacts gold-plated
- Resolution up to 7680 x 4320 @ 60 Hz (depending on the system and the connected hardware)
- Dimensions (LxWxH): ca. 41.5 x 29.5 x 10.7 mm
- Colour: black / grey

## Interface

| Connector 1: | 1 x HDMI male   |
|--------------|-----------------|
| Connector 2: | 1 x HDMI female |