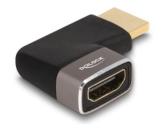

## Description

With this HDMI adapter by Delock, the port of an HDMI device, such as a flat screen, can be angled by 90°. This makes it easy to connect an HDMI cable if the existing HDMI socket is difficult to access.

#### **Technical details**

- Connectors:
  - 1 x HDMI male
  - 1 x HDMI female
- High Speed HDMI with Ethernet (HEC) specification
- Angled 90° left
- · Metal housing
- Contacts gold-plated
- Resolution up to 7680 x 4320 @ 60 Hz (depending on the system and the connected hardware)
- Dimensions (LxWxH): ca. 41.5 x 29.5 x 10.7 mm
- · Colour: black / grey