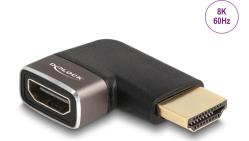

## Description

With this HDMI adapter by Delock, the port of an HDMI device, such as a flat screen, can be angled by 90°. This makes it easy to connect an HDMI cable if the existing HDMI socket is difficult to access.

#### **Technical details**

- Connectors:
  - 1 x HDMI male
  - 1 x HDMI female
- High Speed HDMI with Ethernet (HEC) specification
- Angled 90° left
- · Metal housing
- Contacts gold-plated
- Resolution up to 7680 x 4320 @ 60 Hz (depending on the system and the connected hardware)
- Dimensions (LxWxH): ca. 41.5 x 29.5 x 10.7 mm
- · Colour: black / grey