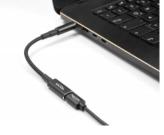

## Description

With this adapter cable by Delock a USB Type-CTM PD cable can be used to charge a laptop from a power source. The 90° angle avoids the bending of the cable and due to the small dimensions, the adapter is an ideal companion on the go.

## **USB Type-C™ port**

The charging cable can be connected to a corresponding laptop. A USB Type-C<sup>TM</sup> PD power supply can then be connected to the USB Type-C<sup>TM</sup> port. As the PD power supply units are significantly smaller and lighter than the original laptop power supply units, it is a practical addition for working on the move.