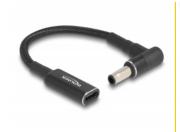

# Delock Adapter cable for Laptop Charging Cable USB Type-C<sup>™</sup> female to Samsung 5.5 x 3.0 mm male 90° angled 15 cm

#### Technical details

- · Connectors:
  - 1 x USB Type-CTM female
  - 1 x Samsung 5.5 x 3.0 mm male
- Colour: blackVoltage: 19.5 V
- Output current: 3 A
- · Length: ca. 15 cm

# Interface

| Connector 1: | 1 x USB Type-C™ female        |
|--------------|-------------------------------|
| Connector 2: | 1 x Samsung 5.5 x 3.0 mm male |