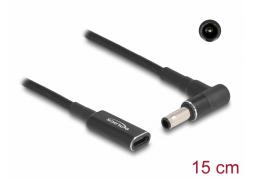

# Delock Adapter cable for Laptop Charging Cable USB Type-C<sup>™</sup> female to Samsung 5.5 x 3.0 mm male 90° angled 15 cm

#### Technical details

- · Connectors:
  - 1 x USB Type-CTM female
  - 1 x Samsung 5.5 x 3.0 mm male
- Colour: blackVoltage: 19.5 V
- Output current: 3 A
- · Length: ca. 15 cm

# Interface

| Connector 1: | 1 x USB Type-C™ female        |
|--------------|-------------------------------|
| Connector 2: | 1 x Samsung 5.5 x 3.0 mm male |