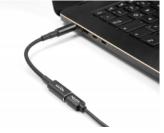

## **USB Type-C™ port**

The charging cable can be connected to a corresponding laptop. A USB Type-C<sup>TM</sup> PD power supply can then be connected to the USB Type-C<sup>TM</sup> port. As the PD power supply units are significantly smaller and lighter than the original laptop power supply units, it is a practical addition for working on the move.