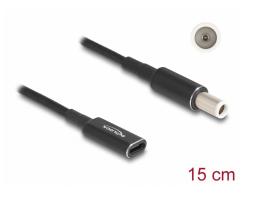

# Delock Adapter cable for Laptop Charging Cable USB Type-C<sup>™</sup> female to Dell 7.4 x 5.0 mm male 15 cm

#### **Technical details**

- Connectors:
  - 1 x USB Type-C™ female
  - 1 x Dell 7.4 x 5.0 mm male
- Colour: black
- Voltage: 19.5 V
- · Output current: 3 A
- Length: ca. 15 cm