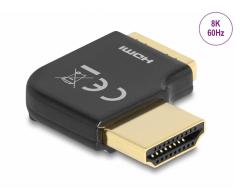

#### **Description**

With this HDMI adapter by Delock, the port of an HDMI device, such as a flat screen, can be angled by 90°. This makes it easy to connect an HDMI cable if the existing HDMI socket is difficult to access.

#### **Technical details**

- Connectors:
  - 1 x HDMI male
  - 1 x HDMI female angled
- High Speed HDMI with Ethernet (HEC) specification
- Angled 90° right
- · Metal housing
- · Contacts gold-plated
- Resolution up to 7680 x 4320 @ 60 Hz (depending on the system and the connected hardware)
- Dimensions (LxWxH): ca. 30 x 27 x 7 mm
- Colour: black