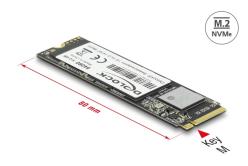

### **Description**

This flash module by Delock is a memory in the M.2 format for the PCle / NVMe interface. With its 80 mm length, it has the form factor 2280. The module supports PCle x4 and has the revision 3.0. The high read and write speed supports fast data transfer even for big amount of data, which is particularly important in the photo and video range.

• Supports TRIM

• Supports S.M.A.R.T.

• Supports NVM Express (NVMe) 1.3

• Dimensions (LxWxH): ca. 80.0 x 22.0 x 2.1 mm

# **Physical characteristics**

| Length: | 80.0 mm |
|---------|---------|
| Width:  | 22.0 mm |
| Height: | 2.1 mm  |