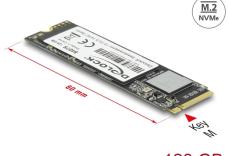

### Description

This flash module by Delock is a memory in the M.2 format for the PCIe / NVMe interface. With its 80 mm length, it has the form factor 2280. The module supports PCIe x4 and has the revision 3.0. The high read and write speed supports fast data transfer even for big amount of data, which is particularly important in the photo and video range.

# **Technical details**

- Connector: 1 x 67 pin M.2 Key M male
- Capacity: 128 GB
- Interface: PCIe x4 Rev. 3.0
- Controller: SMI SM2263XT
- Maximum read speed: 1800 MB/s
- Maximum write speed: 700 MB/s
- Power consumption: max. 2 W
- MTBF: 1.000.000 hours
- Flash type: TLC
- Maximum write cycles: 1000
- Storage temperature: -55 °C ~ 115 °C
- Operating temperature: 0  $^\circ\text{C}$  ~ 70  $^\circ\text{C}$
- Shock: 1500G
- Operating vibration: 16G
- Humidity: 5 ~ 98 %
- Supports TRIM
- Supports S.M.A.R.T.
- Supports NVM Express (NVMe) 1.3
- Dimensions (LxWxH): ca. 80.0 x 22.0 x 2.1 mm

# **Physical characteristics**

| Length: | 80.0 mm |
|---------|---------|
| Width:  | 22.0 mm |
| Height: | 2.1 mm  |